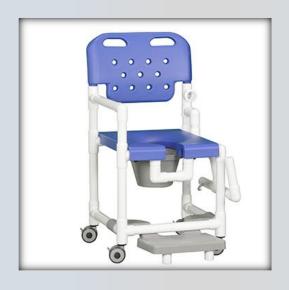

## Elite Shower Chair Commode w/Footrest & Drop Arm

| Technical Data    |         |
|-------------------|---------|
| Height:           | 40.25"  |
| Width:            | 21.5"   |
| Depth:            | 23"     |
| Weight:           | 33 lbs  |
| Seat Height:      | 20"     |
| Clearance:        | 17"     |
| Between the arms: | 17.25"  |
| Weight Capacity:  | 325 lbs |
| Ship Weight:      | 38 lbs  |
| Shipping Method:  | Parcel  |

## **Features:**

- 3" Never-Rust twin wheel casters, all locking
- Open-front seat for easy bathing care
- Integrated push handles for improved mobility
- Removable commode pail with lid
- Slideout footrest for added safety
- Left drop arm for easy transfers